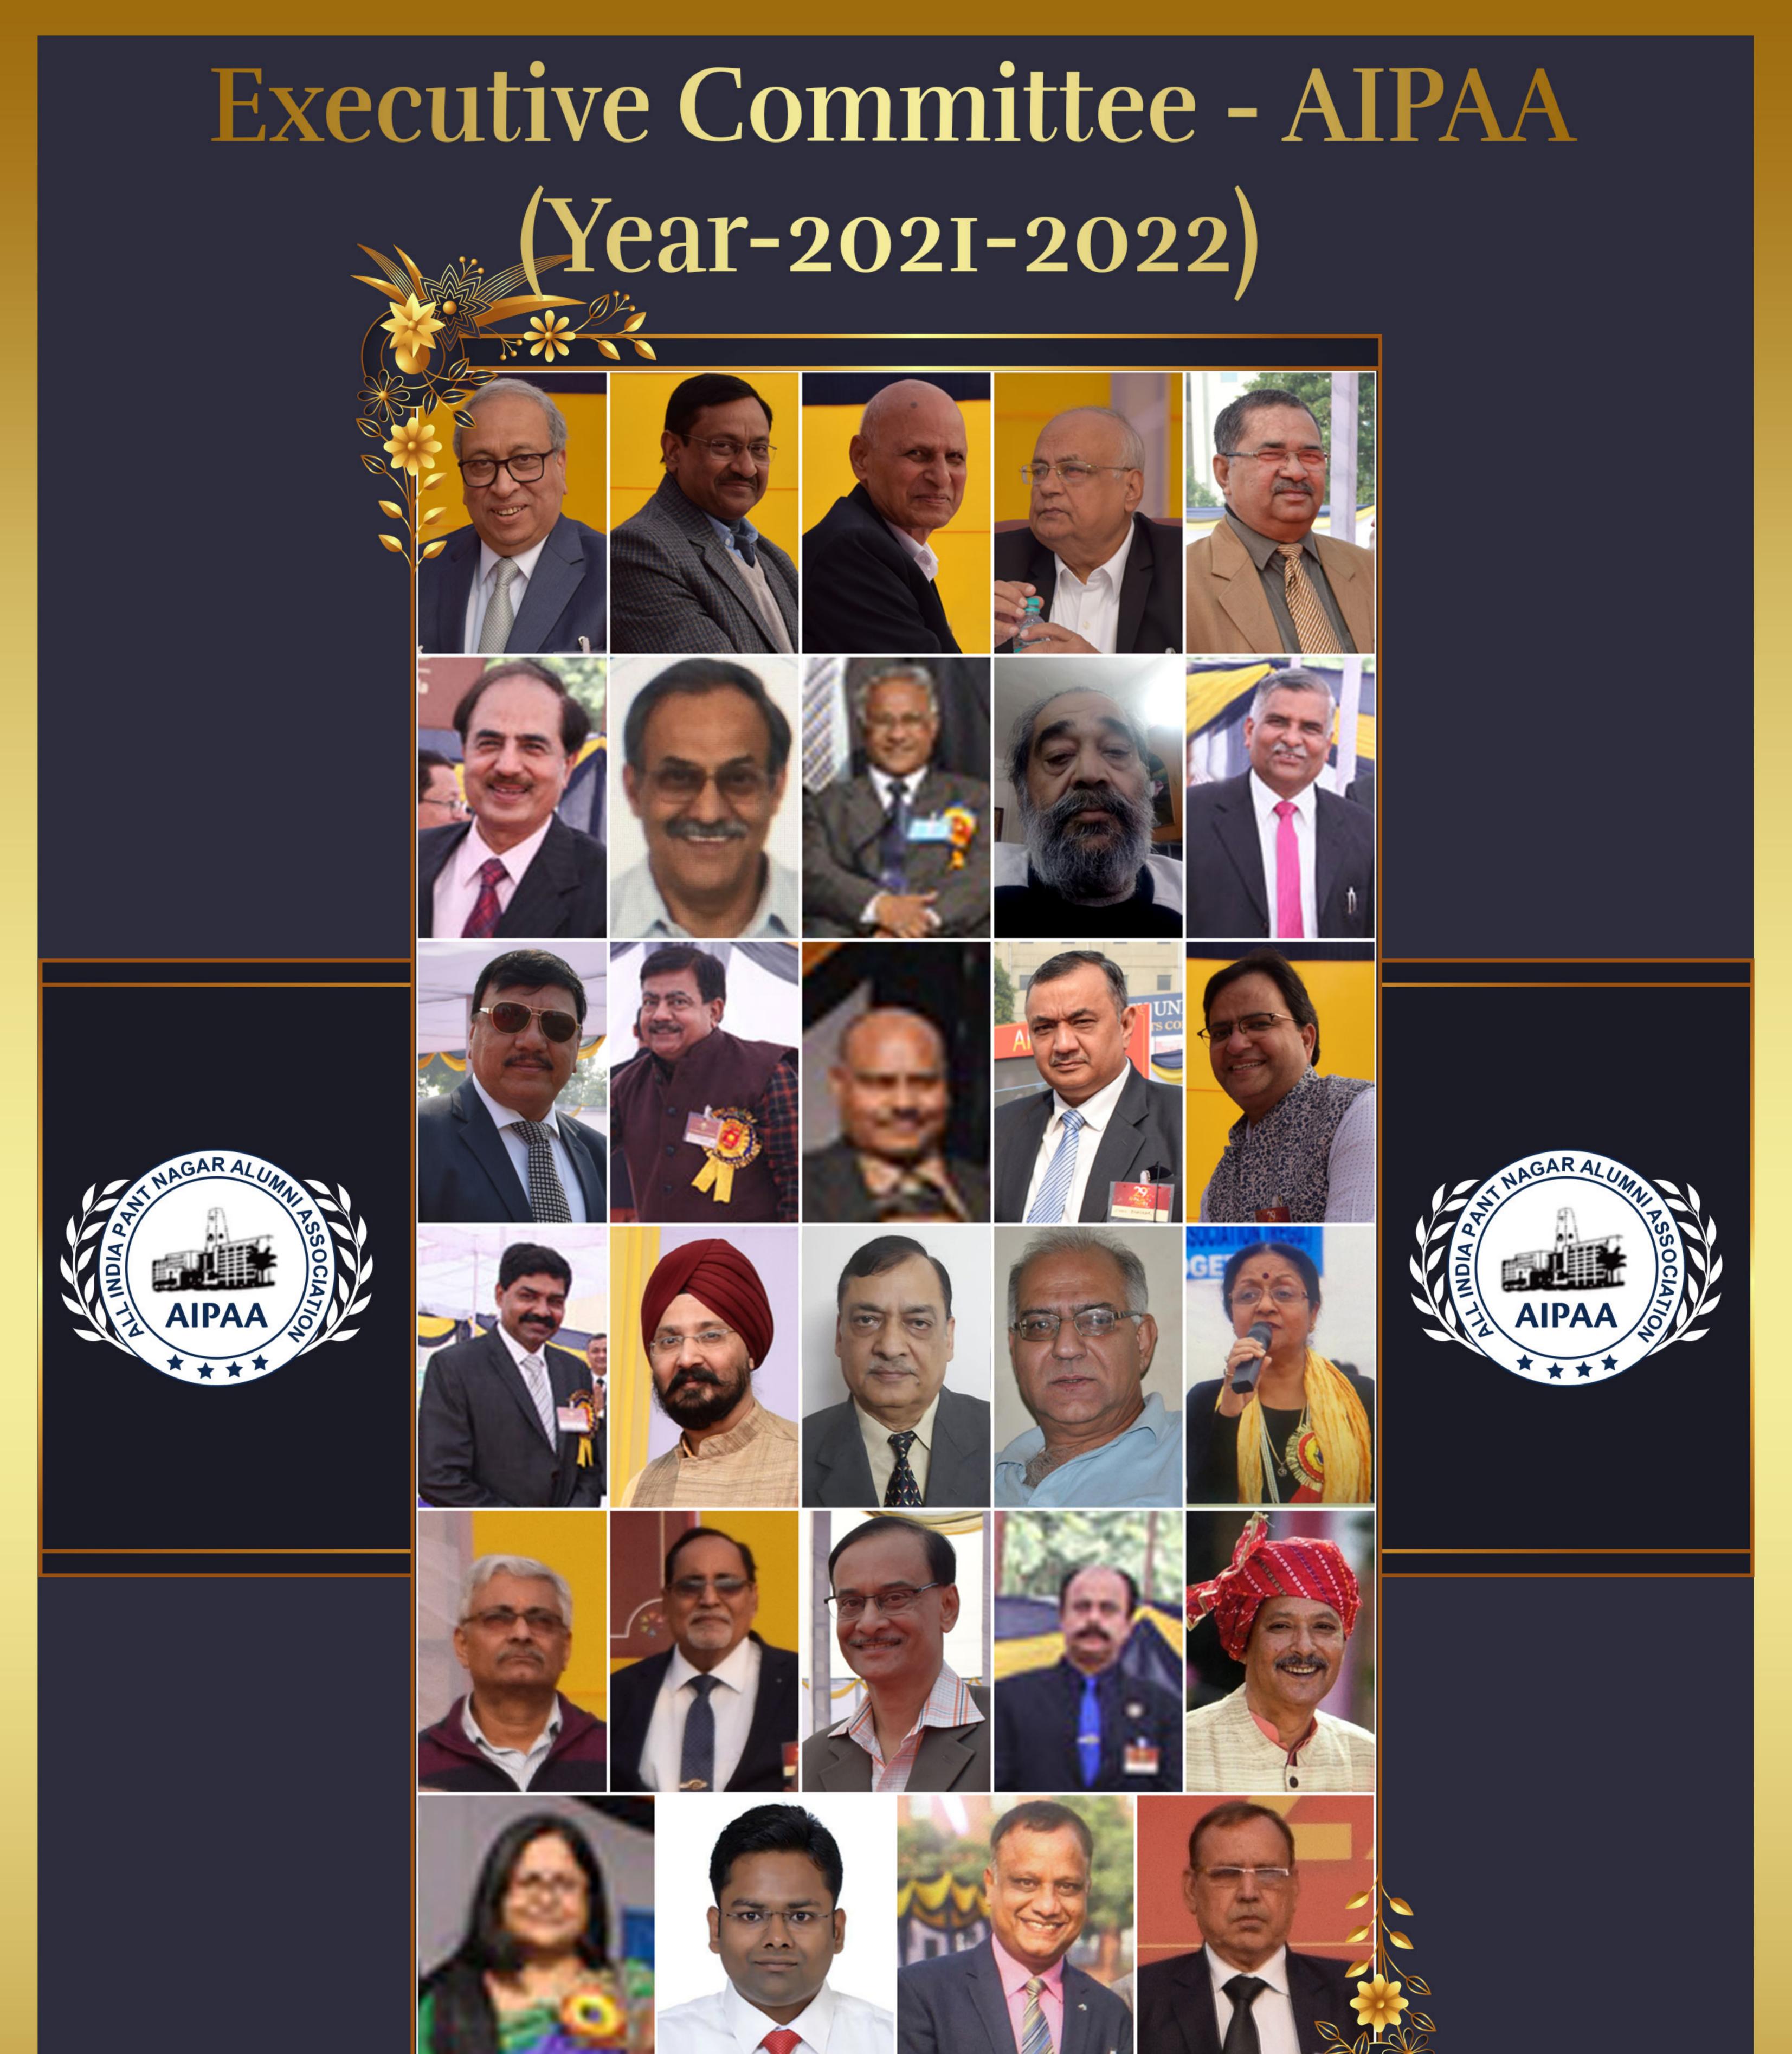

## **Executive Committee - AIPAA**

## (Year-202I-2022)

|                        |                                                                                                                                                                                                                                     | Batch                                                                                        | College                                                                                                 |
|------------------------|-------------------------------------------------------------------------------------------------------------------------------------------------------------------------------------------------------------------------------------|----------------------------------------------------------------------------------------------|---------------------------------------------------------------------------------------------------------|
| CHIEF PATRON           | Shri Arun Chauhan                                                                                                                                                                                                                   | <b>1970</b>                                                                                  | Tech.                                                                                                   |
| PATRON                 | Dr. AK Agarwal                                                                                                                                                                                                                      | <b>1974</b>                                                                                  | Tech.                                                                                                   |
| ADVISORS               | Dr. ID Sharma<br>Dr. Ramendra Singh<br>Shri KP Singh<br>Shri PK Chaudhary<br>Shri RD Kapoor                                                                                                                                         | 1960<br>1961<br>1968<br>1968<br>1974                                                         | Vet.<br>Agri.<br>Tech.<br>Tech.<br>PG.                                                                  |
| CONVENORS              | Shri SC Garg<br>Shri SS Bakshi                                                                                                                                                                                                      | 1967<br>1972                                                                                 | Tech.<br>Agri.                                                                                          |
| PRESIDENT              | Shri Rajeev Sharma                                                                                                                                                                                                                  | <b>I977</b>                                                                                  | Tech.                                                                                                   |
| VICE PRESIDENT         | Shri Vinod Anand<br>Brig JK Narang<br>Dr. Pramod Kumar                                                                                                                                                                              | 1969<br>1974<br>1982                                                                         | Agri.<br>Tech.<br>Vet.                                                                                  |
| GENERAL SECRETARY      | Shri Indu Bhasker                                                                                                                                                                                                                   | 1978                                                                                         | Tech.                                                                                                   |
| ADD. GENERAL SECRETARY | Shri Neeraj Jain<br>Shri Shekhar Awasthi                                                                                                                                                                                            | 1985<br>1987                                                                                 | Tech.<br>Tech.                                                                                          |
| FINANCE SECRETARY      | Dr. JS Sodhi                                                                                                                                                                                                                        | 1987                                                                                         | Tech.                                                                                                   |
| EXECUTIVE MEMBERS      | Shri GK Garg<br>Shri AK Ganju<br>Smt Anshu Man<br>Shri Arvind Pandey<br>Shri Vipender Singh<br>Shri Vipender Singh<br>Shri KK Banerjee<br>Shri Ajit Singh<br>Shri VP Singh<br>Ms. Supriti<br>Mr. Sanjay Gupta<br>Mr. Aayush Agarwal | 1969<br>1969<br>1971<br>1974<br>1974<br>1976<br>1980<br>1981<br>1993<br>1998<br>1998<br>2008 | Agri.<br>Vet.<br>H.Sc.<br>Agri.<br>Agri.<br>Tech.<br>Tech.<br>Agri.<br>Tech.<br>Tech.<br>Tech.<br>Tech. |
| SECY. MEERUT CHAPTER   | Shri Satyender Vir                                                                                                                                                                                                                  | <b>I970</b>                                                                                  | Tech.                                                                                                   |